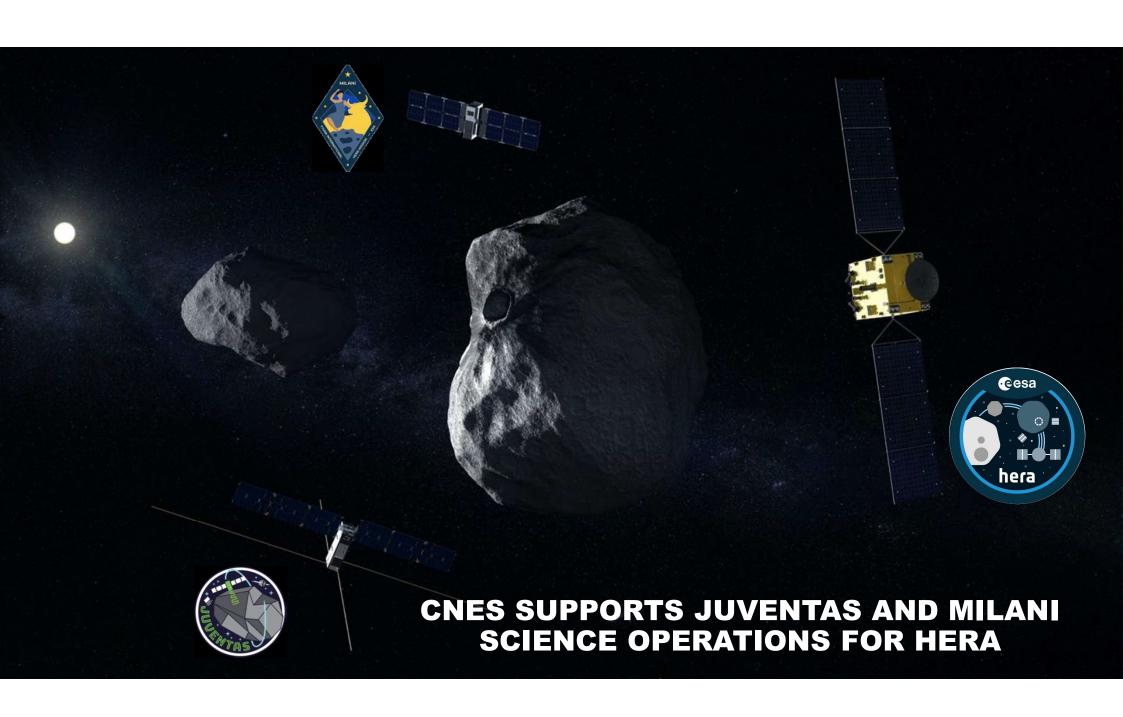

#### **Support to HERA's cubesat operations**





#### **Missions to Apophis**



### **Contribution to Caltech's mission to Apophis**

On going talks on a French contribution to the bi-static radar, and for the ISL equipment

## **Contribution to RAMSES**

Mono-static radar (follow-up of JuRa on HERA)
Sismology based on geophones from ISAE
Preparation of Call for opportunity on mother ship

# **CASPER flybyprobe**

To be launched with RAMSES



# **Other missions**



### **Contribution to MMX**

Idefix rover with DLR
MIRS IR spectrometer instrument



Extension of Hayabusa 2 mission

Analysis of Ryugu samples with MicrOmega instrument