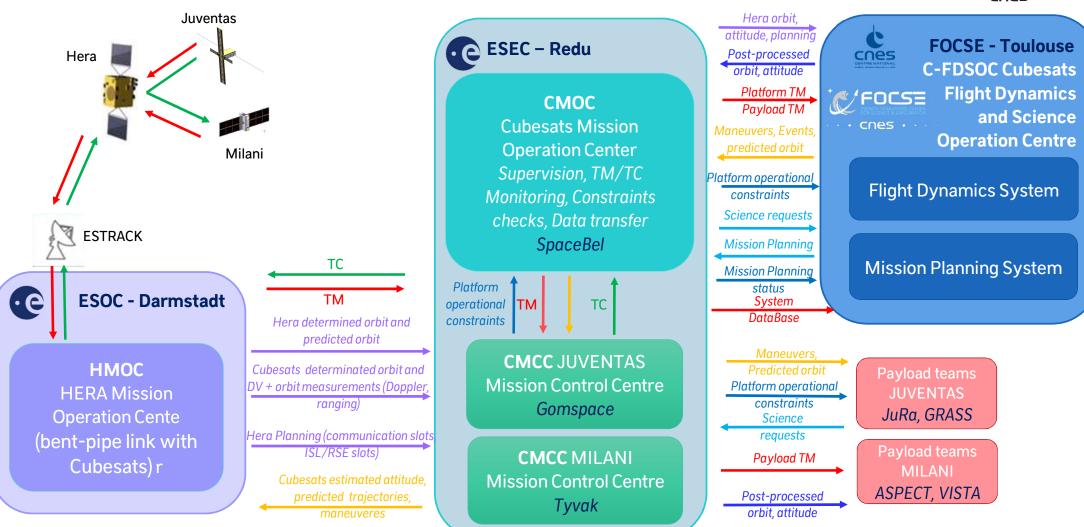

#### **Support to HERA's cubesat operations**





#### **Missions to Apophis**



### **Contribution to Caltech's mission to Apophis**

On going talks on a French contribution to the bi-static radar, and for the ISL equipment

## **Contribution to RAMSES**

Mono-static radar (follow-up of JuRa on HERA)
Sismology based on geophones from ISAE
Preparation of Call for opportunity on mother ship

# **CASPER flybyprobe**

To be launched with RAMSES



# **Other missions**



### **Contribution to MMX**

Idefix rover with DLR
MIRS IR spectrometer instrument



Extension of Hayabusa 2 mission

Analysis of Ryugu samples with MicrOmega instrument