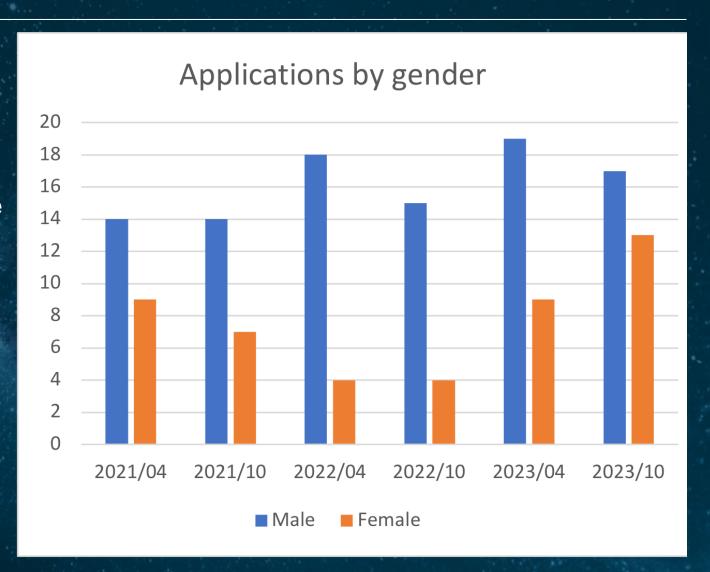

## Towards a balanced gender distribution

- So far, gender distribution was biased towards men, small numbers statistics?
- Big thanks to AAUG for insisting on double anonymous review, fully advertised
- It seems to work! Balanced distribution(55% / 45%) for applications and shortlist
- Will keep monitoring...