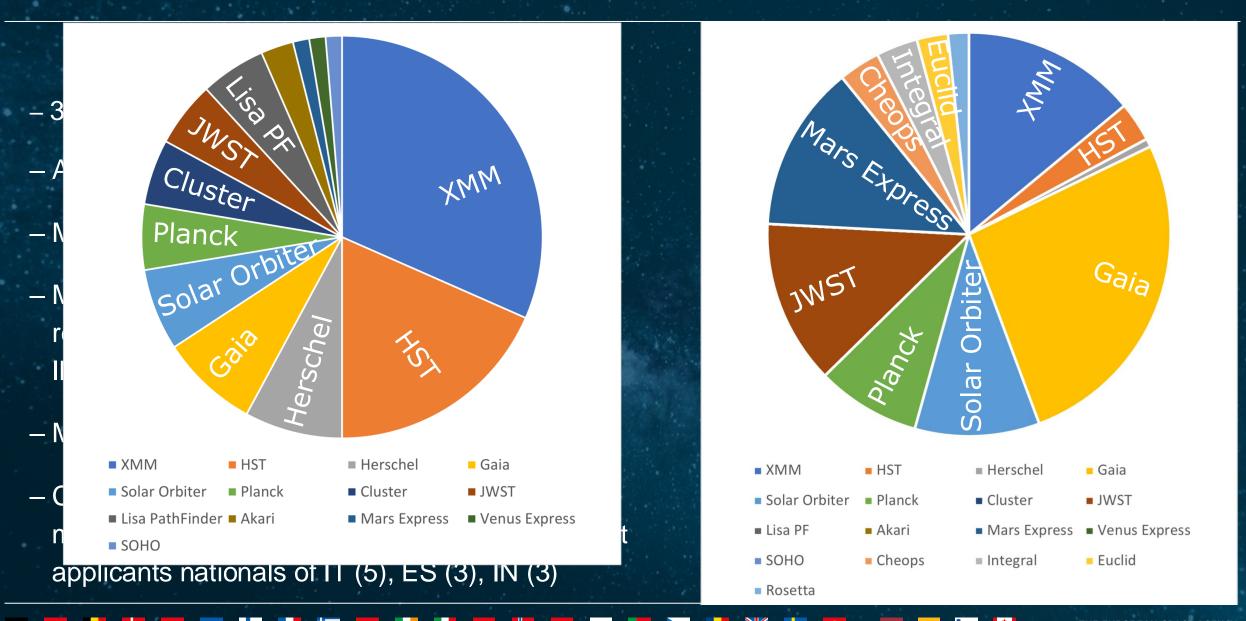

## **Archival Research Visitor Programme**

Guido De Marchi

**ESDC** Head Scientist

19/2/2024

ESA UNCLASSIFIED – For ESA Official Use Only



## Some statistics





## Towards a balanced gender distribution



- So far, gender distribution was biased towards men, small numbers statistics?
- Big thanks to AAUG for insisting on double anonymous review, fully advertised
- It seems to work! Balanced distribution(55% / 45%) for applications and shortlist
- Will keep monitoring...



## Timeline



- 30 April: application deadline
- 10 May 10 Jun: reviews (User Groups+ESA Faculty)
- 15 Jun: discussion (telecon/email) to agree on recommendations to ESA Management
- 20 Jun: decision by ESA Management
- 1 July: outcome announced via ESA Science Communication channels
- Or should we announce it at EAS meeting special session on 3 July?